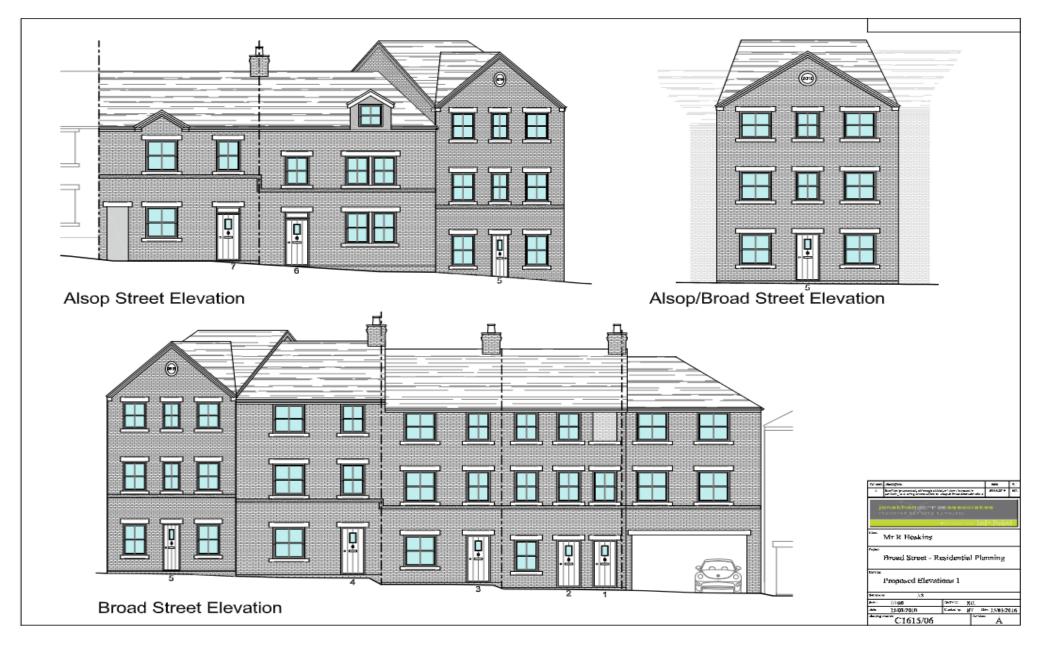

The approval granted on the 11th March 2020 is for six two/three storey town houses, with varying layouts and with rear gardens. The coach house has accommodation over two floors. Nine allocated parking spaces are located to the rear of the development along with a bin store.