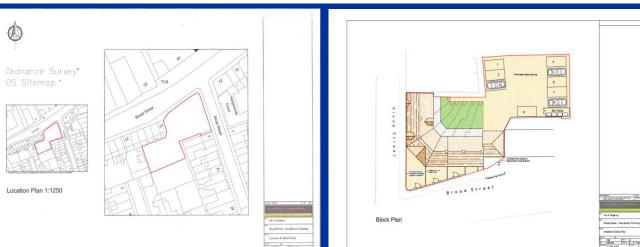

http://publicaccess.staffsmoorlands.gov.uk/ portal/servlets/ApplicationSearchServlet?PK ID=131362

The plot is located in the highly desirable location of Leek and conveniently within walking distance of the town centre.

## Directions

From our Derby Street Leek Office proceed out of the town on the A53 Haywood Street. At the traffic lights continue straight ahead into Broad Street and take the second turning left into Alsop Street where the plot is situated on the right hand side identifiable by a Whittaker & Biggs 'For Sale' board.