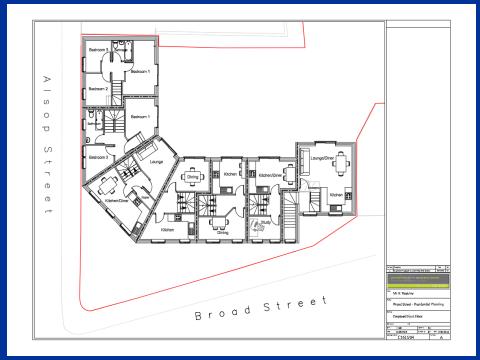

The approval granted on the 11th March 2020 is for six two/three storey town houses, with varying layouts and with rear gardens. The coach house has accommodation over two floors. Nine allocated parking spaces are located to the rear of the development along with a bin store.