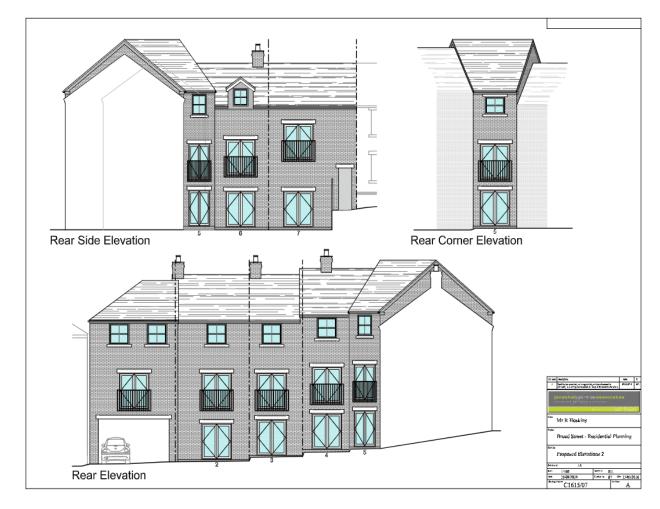

The approval granted on the 11th March 2020 is for six two/three storey town houses, with varying layouts and with rear gardens. The coach house has accommodation over two floors. Nine allocated parking spaces are located to the rear of the development along with a bin store.