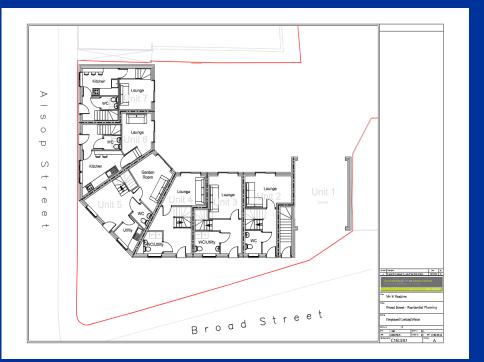

The approval granted on the 11th March 2020 is for six two/three storey town houses, with varying layouts and with rear gardens. The coach house has accommodation over two floors. Nine allocated parking spaces are located to the rear of the development along with a bin store.