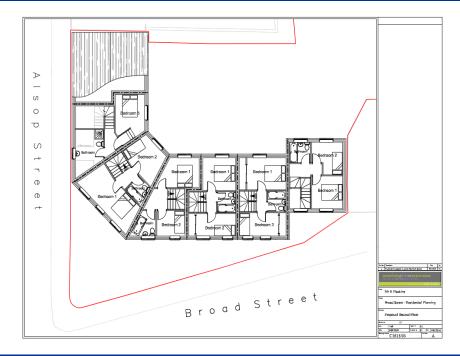

The approval granted on the 11th March 2020 is for six two/three storey town houses, with varying layouts and with rear gardens. The coach house has accommodation over two floors. Nine allocated parking spaces are located to the rear of the development along with a bin store.