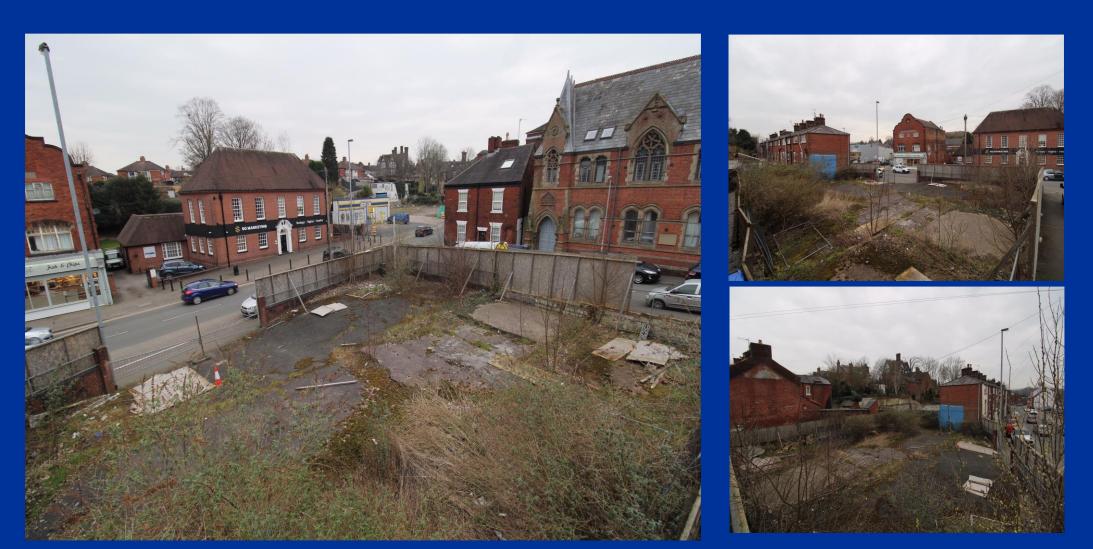

http://publicaccess.staffsmoorlands.gov.uk/ portal/servlets/ApplicationSearchServlet?PK ID=131362

The plot is located in the highly desirable location of Leek and conveniently within walking distance of the town centre.